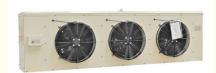

## Product Specification

| • Fan Qty:     | 1pcs To 2,3,4 Pcs                                                                       |
|----------------|-----------------------------------------------------------------------------------------|
|                |                                                                                         |
| • Widely Used: | Chemical Industry, Light Industry                                                       |
| Tube Diameter: | Φ16mm                                                                                   |
| Defrosting:    | Electrical                                                                              |
| Model:         | CRE-100                                                                                 |
| Fan Diameter:  | 12 Inches                                                                               |
| Cooling Type:  | Counter Flow                                                                            |
| • Frame:       | Stainless Steel, Galvanized Steel                                                       |
| Highlight:     | Customizable Cooling Solution Cold R<br>Evaporator<br>, Ф16mm Tube Diameter Cold Room E |

## Features:

Scientific structure, high efficiency, even frost distribution, power saving, and low running costs; Matched with axial fan models that are quiet and provide strong airflow over long distances; energy saving and long lifespan; Resulting in a perfect seal between the pipe and fin after expansion processing; Paired with a stainless steel electric heater with high insulating properties for efficient defrosting in a short amount of time; The heat exchange coil passes a gas tightness test at an air pressure of up to 2.6MPa;