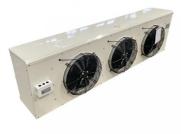

## Product Specification

| • Fan Qty:     | 1pcs To 2,3,4 Pcs                                                                       |
|----------------|-----------------------------------------------------------------------------------------|
|                |                                                                                         |
| • Widely Used: | Chemical Industry, Light Industry                                                       |
| Tube Diameter: | Φ16mm                                                                                   |
| Defrosting:    | Electrical                                                                              |
| Model:         | CRE-100                                                                                 |
| Fan Diameter:  | 12 Inches                                                                               |
| Cooling Type:  | Counter Flow                                                                            |
| • Frame:       | Stainless Steel, Galvanized Steel                                                       |
| Highlight:     | Customizable Cooling Solution Cold R<br>Evaporator<br>, Ф16mm Tube Diameter Cold Room E |

## Features:

Scientific structure, high efficiency, even frost distribution, power saving, and low running costs; Matched with axial fan models that are quiet and provide strong airflow over long distances; energy saving and long lifespan; Resulting in a perfect seal between the pipe and fin after expansion processing; Paired with a stainless steel electric heater with high insulating properties for efficient defrosting in a short amount of time; The heat exchange coil passes a gas tightness test at an air pressure of up to 2.6MPa;