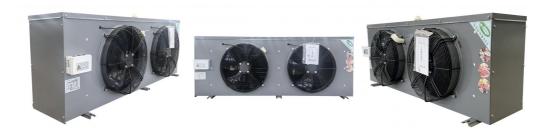

#### **Product Description:**

The Cold Room Evaporator is a critical component of refrigeration systems, specifically designed to maximize cooling performance in environments such as cold storage facilities, walk-in freezers, and food preservation areas. Constructed with high-quality aluminum fins and copper tubing, this evaporator boasts exceptional heat exchange efficiency and durability.

#### Features:

Product Name: Cold Room Evaporator

Fan Qty: 1pcs To 2,3,4 Pcs

Cold Room Type: Cold Storage (Cold Room)

Material Of Fin: Material Of Fin

Type: Air Cooler Coil Tube: Copper

#### **Technical Parameters:**

| Technical Parameter      | Description Description             |
|--------------------------|-------------------------------------|
| Defrosting               | Electric Defrosting                 |
| Material Of Fin          | Material Of Fin                     |
| Heat Transfer Efficiency | High                                |
| Application              | Cold Storage/Cold Room/Freezer Room |
| Cold Room Type           | Cold Storage (Cold Room)            |
| Casing                   | Steel Plate With Plastic Spray      |
| Coil Tube                | Copper                              |
| Temperature              | High, Medium, Low Temperature       |