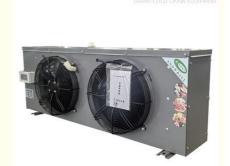

#### **Product Description:**

The Cold Room Evaporator is a critical component of refrigeration systems, specifically designed to maximize cooling performance in environments such as cold storage facilities, walk-in freezers, and food preservation areas. Constructed with high-quality aluminum fins and copper tubing, this evaporator boasts exceptional heat exchange efficiency and durability.

#### Features:

Product Name: Cold Room Evaporator

Fan Qty: 1pcs To 2,3,4 Pcs

Cold Room Type: Cold Storage (Cold Room)

Material Of Fin: Material Of Fin

Type: Air Cooler Coil Tube: Copper

#### **Technical Parameters:**

| Technical Parameter      | Description Description             |
|--------------------------|-------------------------------------|
| Defrosting               | Electric Defrosting                 |
| Material Of Fin          | Material Of Fin                     |
| Heat Transfer Efficiency | High                                |
| Application              | Cold Storage/Cold Room/Freezer Room |
| Cold Room Type           | Cold Storage (Cold Room)            |
| Casing                   | Steel Plate With Plastic Spray      |
| Coil Tube                | Copper                              |
| Temperature              | High, Medium, Low Temperature       |