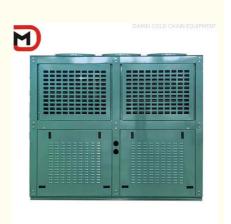

# V-type double-layer intergral condenser Unit

|    | Main Machine Configurations               |  |  |
|----|-------------------------------------------|--|--|
| 1  | Condenser Shell                           |  |  |
| 2  | Compressor                                |  |  |
| 3  | Upper and Lower Water Chambers            |  |  |
| 4  | Cooling Water Inlet and Outlet            |  |  |
| 5  | Vapor Inlet                               |  |  |
| 6  | Condensate Outlet                         |  |  |
| 7  | Vibration Dampers or Support<br>Structure |  |  |
| 8  | Silencer                                  |  |  |
| 9  | Defrosting or Drainage System             |  |  |
| 10 | Fluid Reservoir                           |  |  |
| 11 | Dry Filter                                |  |  |

| Main Parameters |                           |            |               |  |  |
|-----------------|---------------------------|------------|---------------|--|--|
|                 |                           | Number     | 2~4           |  |  |
|                 | External Rotor            | Diameter   | 450~600Φ      |  |  |
|                 | Mortor                    | Power(W)   | 2×250~3×780   |  |  |
|                 |                           | Air volume | 2×4800~3×1100 |  |  |
|                 | Heat Exchange<br>Capacity | Kw         | 33.1~132      |  |  |
|                 | Heat Exchange<br>Area     | m²         | 100~400       |  |  |
|                 | Ring Number               |            | 3×14~4×18     |  |  |