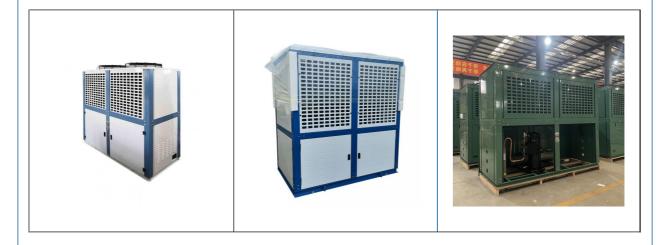

# V-type double-layer intergral condenser Unit

|    | Main Machine Configurations               |  |  |
|----|-------------------------------------------|--|--|
| 1  | Condenser Shell                           |  |  |
| 2  | Compressor                                |  |  |
| 3  | Upper and Lower Water Chambers            |  |  |
| 4  | Cooling Water Inlet and Outlet            |  |  |
| 5  | Vapor Inlet                               |  |  |
| 6  | Condensate Outlet                         |  |  |
| 7  | Vibration Dampers or Support<br>Structure |  |  |
| 8  | Silencer                                  |  |  |
| 9  | Defrosting or Drainage System             |  |  |
| 10 | Fluid Reservoir                           |  |  |
| 11 | Dry Filter                                |  |  |

| Main Parameters |                           |            |               |  |  |
|-----------------|---------------------------|------------|---------------|--|--|
|                 |                           | Number     | 2~4           |  |  |
|                 | External Rotor            | Diameter   | 450~600Φ      |  |  |
|                 | Mortor                    | Power(W)   | 2×250~3×780   |  |  |
|                 |                           | Air volume | 2×4800~3×1100 |  |  |
|                 | Heat Exchange<br>Capacity | Kw         | 33.1~132      |  |  |
|                 | Heat Exchange<br>Area     | m²         | 100~400       |  |  |
|                 | Ring Number               |            | 3×14~4×18     |  |  |

| ITEM                      | VALUE                                                                                                                                                  |  |
|---------------------------|--------------------------------------------------------------------------------------------------------------------------------------------------------|--|
| Condition                 | New                                                                                                                                                    |  |
| Applicable Industries     | Building Material Shops, Manufacturing Plant, Food & Beverage Factory, Food<br>Shop, Construction works, Energy & Mining, Food & Beverage Shops, Other |  |
| Weight (KG)               | 180~1080                                                                                                                                               |  |
| Showroom Location         | China                                                                                                                                                  |  |
| Video Outgoing-inspection | Provided                                                                                                                                               |  |
| Machinery Test Report     | Provided                                                                                                                                               |  |
| Marketing Type            | New Product 2025                                                                                                                                       |  |
| Place of Origin           | Made in China                                                                                                                                          |  |
| Туре                      | V Double-layer                                                                                                                                         |  |
| Appllication              | Cold room ;walk-in freezer                                                                                                                             |  |
| Warranty                  | 1 Year                                                                                                                                                 |  |
| Product Name              | V-type Double-layer integral condenser                                                                                                                 |  |
| Description               | Cold Storage Refrigeration System                                                                                                                      |  |
| MOQ                       | 1 Set                                                                                                                                                  |  |
| Keywords                  | Customized and Low Noise With Cheaper Price                                                                                                            |  |