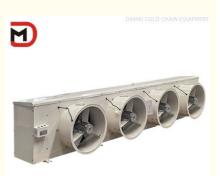

# Steel Plate With Plastic Spray Casing Cold Room Evaporator for 220V/380V/415V Power Supply

#### **Applications:**

The Cold Room Evaporator is an essential appliance for low-temperature storage, providing maximum efficiency for cold room, cold \_ \_ \_ storage, and freezer room applications. This evaporator is specifically designed to maintain a consistent temperature, ensuring the freshness and quality of stored goods. Its reliable and efficient cooling system is facilitated by 1 to 4 fans, providing uniform cooling throughout the storage space.

The Cold Room Evaporator is composed of steel plate with plastic spray casing, enhancing its durability and longevity. Whether for an industrial or commercial setting, the Cold Room Evaporator can be tailored to meet the specific requirements of each user. The packaging details are also customizable to ensure suitability. With its supply ability of 300000 units per year, it is more than capable of meeting the demands of any industry sector or business.