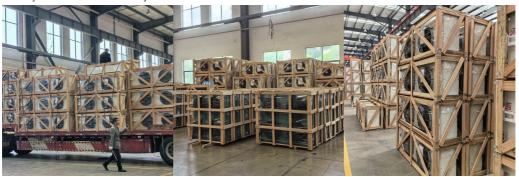

#### Packing and Shipping:

Product Name: Cold Room Evaporator

Product Description: The Cold Room Evaporator is a highly efficient and durable cooling system designed for commercial and industrial cold rooms. It is made of high-quality materials that ensure long-lasting performance and minimal maintenance. The evaporator's compact design allows for easy installation and space-saving in the cold room.

#### **Product Features:**

Highly efficient cooling system

Durable design Easy to install Compact design

Product Dimensions: 25 x 30 x 15 inches

**Shipping Information:** Shipping weight: 75 lbs

Shipping dimensions: 32 x 28 x 18 inches

Shipping method: Ground Delivery time: 15~30 business days

© coldroomunit.com

Factory No. 1, Wanfeng Aviation Town, Wozhou Town, Xinchang County, Zhejiang Province