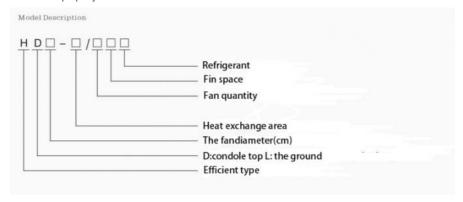

| DD high-efficiency air cooler (HD50-210/445F) |                        |            |
|-----------------------------------------------|------------------------|------------|
| NUMBER                                        | Item                   | Parameter  |
| 1                                             | Refrigerating capacity | 51300W     |
| 2                                             | Nominal area           | 210        |
| 3                                             | Volume                 | 33.7L      |
| 4                                             | Fan Number             | 4          |
| 5                                             | Fan diameter           | 500mm      |
| 6                                             | Air Volume             | 4×6500m³/h |