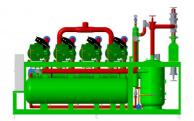

# **Product list**

Fireproof grade B1 Waterproof Easy to install Thickness and pattern can be customized

Compressor
Expansion valve
Condenser
Control system
Ball valve
Oil separator
Liquid storage tank
Solenoid valve