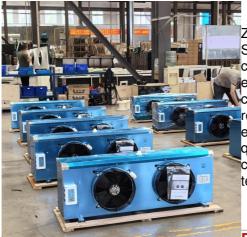

# **Packing**

#### The protective packaging of the PU Panel:

- 1, film packaging to prevent moisture, rust and transportation scratches
- 2. Four-corner cardboard protection to prevent impact
- 3, neatly placed, avoid shaking

#### The protective packaging of the Smart Packaged Unit:

- 1. Wooden box: fix the compressor and fan to prevent shaking
- 2. Bottom support: easy to load and unload to prevent packaging damage

Freezer room is a warehouse that artificially generates a specific temperature. It is usually designed to store products in an environment below the outside temperature. Combination cold room was assembled by PU panels, cold room at the same time has good air tightness and heat insulation effect.