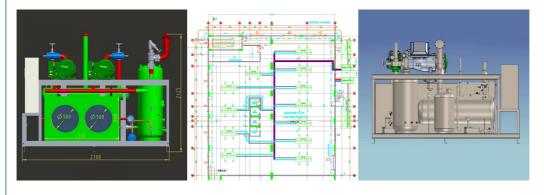

# **Product list**

Fireproof grade B1 Waterproof Easy to install Thickness and pattern can be customized

Compressor
Expansion valve
Condenser
Control system
Ball valve
Oil separator
Liquid storage tank
Solenoid valve

Micro-light motor, customizable, good cooling effect, thick copper tube wall, large fan diameter, fast cooling speed, simple installation, beautiful

machine