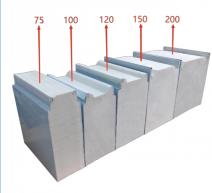

According to the requirements of use of thermal insulation and cold room panel place is different, can choose different size and the thickness of the material according to the requirements of panel products.