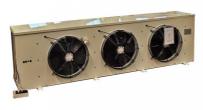

## PU Sandwich Panel Cold Storage Room Condenser With PU Panels Blast Freeze Warehouse Kitchen

## Cold room

The Cold Storage Room's Condenser Type can be Air Cooled or Water Cooled, tailored to the user's needs and preferences. Both options are designed to efficiently maintain the desired internal temperature.

The Air Cooled type is ideal for well-ventilated areas, whereas the Water Cooled type fits better in places with restricted airflow.