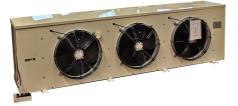

#### Features of air cooler:

Durable, low noise, easy to install. Thicker copper tubes, no cutting corners, all tested by the market for a long time. Perfect match with refrigeration unit