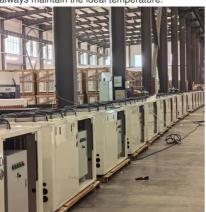

#### **Condensing Unit**

- •Compressor Optional:
- 1-Hermetic Scroll
- 2-Semi-hermetic or Screw
- •Condenser:Air cooled or Water cooled
- •Frame:can be stell shell with spray painting or open type on stell frame
- •Refrigerant:R404a/R410a
- •Capacity:Singe compressor 2HP-50HP

We will pack the goods reasonably according to different products

**Product list** 