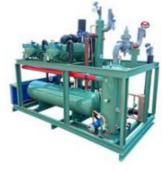

#### **Condensing Unit**

- •Compressor Optional:
- 1-Hermetic Scroll
- 2-Semi-hermetic or Screw
- •Condenser:Air cooled or Water cooled
- •Frame:can be stell shell with spray painting or open type on stell frame
- •Refrigerant:R404a/R410a
- •Capacity:Singe compressor 2HP-50HP