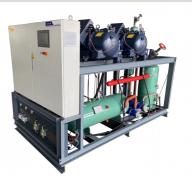

#### **Condensing Unit**

- •Compressor Optional:
- 1-Hermetic Scroll
- 2-Semi-hermetic or Screw
- •Condenser:Air cooled or Water cooled
- •Frame:can be stell shell with spray painting or open type on stell frame
- •Refrigerant:R404a/R410a
- •Capacity:Singe compressor 2HP-50HP