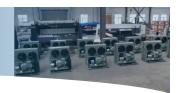

#### **Condensing Unit**

- •Compressor Optional:
- 1-Hermetic Scroll
- 2-Semi-hermetic or Screw
- •Condenser:Air cooled or Water cooled
- •Frame:can be stell shell with spray painting or open type on stell frame
- •Refrigerant:R404a/R410a
- •Capacity:Singe compressor 2HP-50HP

We will pack the goods reasonably according to different products

**Product list** 