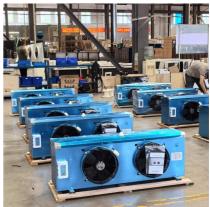

We will pack the goods reasonably according to different products

**Product list** 

#### **Condensing Unit**

- •Compressor Optional:
- 1-Hermetic Scroll
- 2-Semi-hermetic or Screw
- •Condenser:Air cooled or Water cooled
- •Frame:can be stell shell with spray painting or open type on stell frame
- •Refrigerant:R404a/R410a
- •Capacity:Singe compressor 2HP-50HP