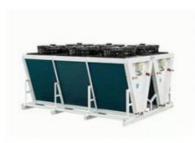

#### Features of air cooler:

Durable, low noise, easy to install. Thicker copper tubes, no cutting corners, all tested by the market for a long time. Perfect match with refrigeration unit