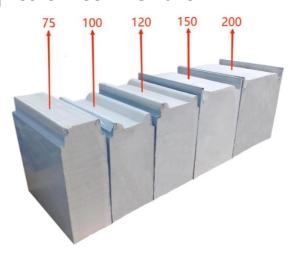

### **Product Specification**

Size: Customized
Structure: Assembled
Condition Of Use: Brand New
After Sale: 1-2 Years

Voltage: 380V 460V 220V CustomizedCooling Type: Water Cooled/ Air Cooled

• Thickness Of Panel: 50mm, 75mm, 100mm, 120mm, 150mm,

200mm

• Density Of Panel: 150-200kg/cm3

Door Material: Hinged Door, Swing Door, Sliding Door

 Insulation Material: PUR/Puf/PIR Panels
 Name: Freezer Cold Room
 Highlight: Walk In Chiller Cold Room, 460V Chiller Cold Room, 220V Walkin Cold Room

# Freezer Room PU Panel:

According to the requirements of use of thermal insulation and cold room panel place is different, can choose different size and the thickness of the material according to the requirements of panel products.