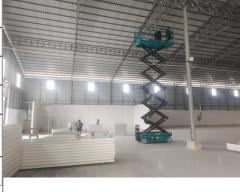

wool Polyurethane                             | Temp of room:              | -60°C~+20°C<br>optional/Customiz<br>ation |
| Fittings:           | All necessary fittings are included, optional      |                            |                                           |

## **Cold Room Parameters**

| Use nature/Suitable for                      | Tempreture range |  |
|----------------------------------------------|------------------|--|
| Fruit ripening                               | >25              |  |
| Processing room                              | 12~19            |  |
| Fruit, vegetable, dry food                   | -5~+10           |  |
| Medicine, cake, pastry,<br>chemical material | 0~-5             |  |
| Ice storage room                             | -5~-10           |  |



| Fish, meat storage                            | -18~-25 |
|-----------------------------------------------|---------|
| Deep freezer, low temperature storage, quick- | -25~-40 |

# Freezer Room PU Panel:



#### Material selection:

Color steel plate, stainless steel plate, nano anticorrosive plate, specific materials, according to customer requirements, customized thickness and color.

#### **Advantages**

High pressure strength, flexible combination, easy installation, etc.

# **Condensing Unit:**

- •Compressor Optional:
- 1-Hermetic Scroll
- 2-Semi-hermetic or Screw
- •Condenser:Air cooled or Water cooled
- •Frame:can be stell shell with spray painting or open type on stell frame
- •Refrigerant:R404a/R410a
- •Capacity:Singe compressor 2HP-50HP





#### Air cooler:

Size can be cus