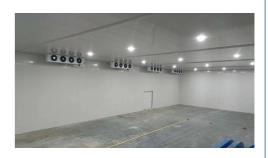

**

Place of Origin: CHINA
Brand Name: DM
Certification: CE

Model Number: DM-LK-0002

• Minimum Order Quantity: 1

• Price: \$2000~\$100000/PCS

Packaging Details: CustomizedDelivery Time: 20-30 word days

Payment Terms: T/T

Supply Ability: 1PCS/30 Days



### **Product Specification**

Size: Customized
Structure: Assembled
Condition Of Use: Brand New
After Sale: 1-2 Years

Voltage: 380V 460V 220V CustomizedCooling Type: Water Cooled/ Air Cooled

• Thickness Of Panel: 50mm, 75mm, 100mm, 120mm, 150mm,

200mm

• Density Of Panel: 150-200kg/cm3

Door Material: Hinged Door, Swing Door, Sliding Door

 Insulation Material: PUR/Puf/PIR Panels
 Name: Freezer Cold Room
 Highlight: Walk In Chiller Cold Room, 460V Chiller Cold Room, 220V Walkin Cold Room

# **Cold Room**

# **Detailed Photos:**





# Type:

Freezer room, blast freezer, cold storage, meat cold, fruit and vegetable storage, seafood storage, display cold room, chiller room, freezer room, logistics cold storage.

Our cold storage can be customized

# **Product Descripition:**

| Model NO:           | DM-LK-0002                                         | Dimension(L*W*H):          | Customized                                |
|---------------------|----------------------------------------------------|----------------------------|-------------------------------------------|
| Material of panels: | Polyurethane cold storage board                    | Copper tube connector:     | Fitting reducer                           |
| Voltage:            | 380V460V220V customize                             | Controller: