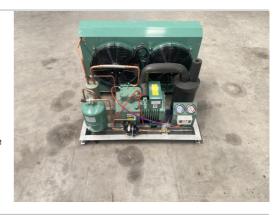

# **Condensing Unit:**

- •Compressor Optional:
- 1-Hermetic Scroll
- 2-Semi-hermetic or Screw
- •Condenser:Air cooled or Water cooled
- •Frame:can be stell shell with spray painting or open type on stell frame
- •Refrigerant:R404a/R410a
- •Capacity:Singe compressor 2HP-50HP