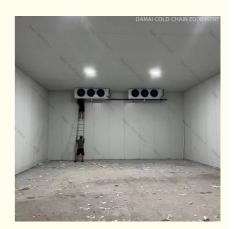

# Walk In Chiller Cold Room walk in cooler for retain refresh fruit meat freezing fish

#### **Basic Information**

Place of Origin: CHINA
Brand Name: DM
Certification: CE

Model Number: DM-LK-0002

• Minimum Order Quantity: 1

• Price: \$2000~\$100000/PCS

Packaging Details: CustomizedDelivery Time: 20-30 word days

Payment Terms: T/T

Supply Ability: 1PCS/30 Days



### **Product Specification**

Size: Customized
Structure: Assembled
Condition Of Use: Brand New
After Sale: 1-2 Years

Voltage: 380V 460V 220V CustomizedCooling Type: Water Cooled/ Air Cooled

• Thickness Of Panel: 50mm, 75mm, 100mm, 120mm, 150mm,

200mm

• Density Of Panel: 150-200kg/cm3

Door Material: Hinged Door, Swing Door, Sliding Door

 Insulation Material: PUR/Puf/PIR Panels
 Name: Freezer Cold Room
 Highlight: Walk In Chiller Cold Room, 460V Chiller Cold Room, 220V Walkin Cold Room

# **Cold Room**

# **Detailed Photos:**





# Type:

Freezer room, blast freezer, cold storage, meat cold, fruit and vegetable storage, seafood storage, display cold room, chiller room, freezer room, logistics cold storage.

Our cold storage can be customized

# **Product Descripition:**

| Model N