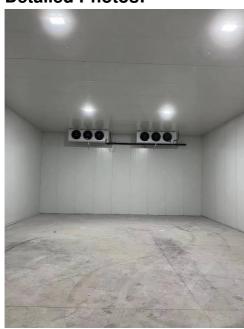

on**

Place of Origin: CHINA
Brand Name: DM
Certification: CE

Model Number: DM-LK-0002

• Minimum Order Quantity: 1

• Price: \$2000~\$100000/PCS

Packaging Details: CustomizedDelivery Time: 20-30 word days

Payment Terms: T/T

Supply Ability: 1PCS/30 Days



### **Product Specification**

Size: Customized
Structure: Assembled
Condition Of Use: Brand New
After Sale: 1-2 Years

Voltage: 380V 460V 220V CustomizedCooling Type: Water Cooled/ Air Cooled

• Thickness Of Panel: 50mm, 75mm, 100mm, 120mm, 150mm,

200mm

• Density Of Panel: 150-200kg/cm3

Door Material: Hinged Door, Swing Door, Sliding Door

 Insulation Material: PUR/Puf/PIR Panels
 Name: Freezer Cold Room
 Highlight: Walk In Chiller Cold Room, 460V Chiller Cold Room, 220V Walkin Cold Room

# **Cold Room**

# **Detailed Photos:**





# Type:

Freezer room, blast freezer, cold storage, meat cold, fruit and vegetable storage, seafood storage, display cold room, chiller room, freezer room, logistics cold storage.

Our cold storage can be customized

# **Product Descripition:**

| Model NO:           | DM-LK-0002                                         | Dimension(L*W*H):          | Customized                                |
|---------------------|----------------------------------------------------|----------------------------|-------------------------------------------|
| Material of panels: | Polyurethane cold storage board                    | Copper tube connector:     | Fitting reducer                           |
| Voltage:            | 380V460V220V customize                             | Controller: